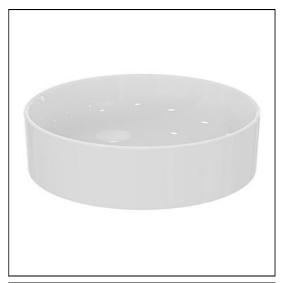

### **ILLUSTRATED**

T3696 Conca 45cm vessel washbasin, round
BC793 Conca single lever vessel basin mixer
Free flow unslotted waste with ceramic cover

E0079 Trap 1¼" Contemporary metal bottle, 75mm seal