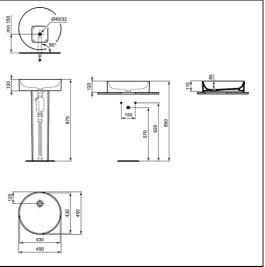

### **ILLUSTRATED**

T3696 Conca 45cm vessel washbasin, round
BC793 Conca single lever vessel basin mixer
Free flow unslotted waste with ceramic cover

E0079 Trap 1¼" Contemporary metal bottle, 75mm seal

#### **OPTIONS**

T3765 Conca freestanding pedestal, round

#### **ILLUSTRATED PRODUCT DETAILS**

| Weights   |                     | Finishes  |                    |
|-----------|---------------------|-----------|--------------------|
| T3696     | 9.00 KG             | T3696     | White (01)         |
| BC793     | 0.01 KG             |           |                    |
| E2114     | 0.33 KG             | BC793     | Chrome finish (AA) |
| E0079     | 1.45 KG             |           |                    |
| Materials |                     | E2114     | White (01)         |
| T3696     | Fine Fireclay       |           |                    |
| BC793     | Chrome Plated Brass | E0079     | Chrome (AA)        |
| E2114     | Mixed Material      |           |                    |
| E0079     | Chrome Plated Metal | Daataman  |                    |
|           |                     | Designer  |                    |
|           |                     | Palomba S | erafini Associati  |